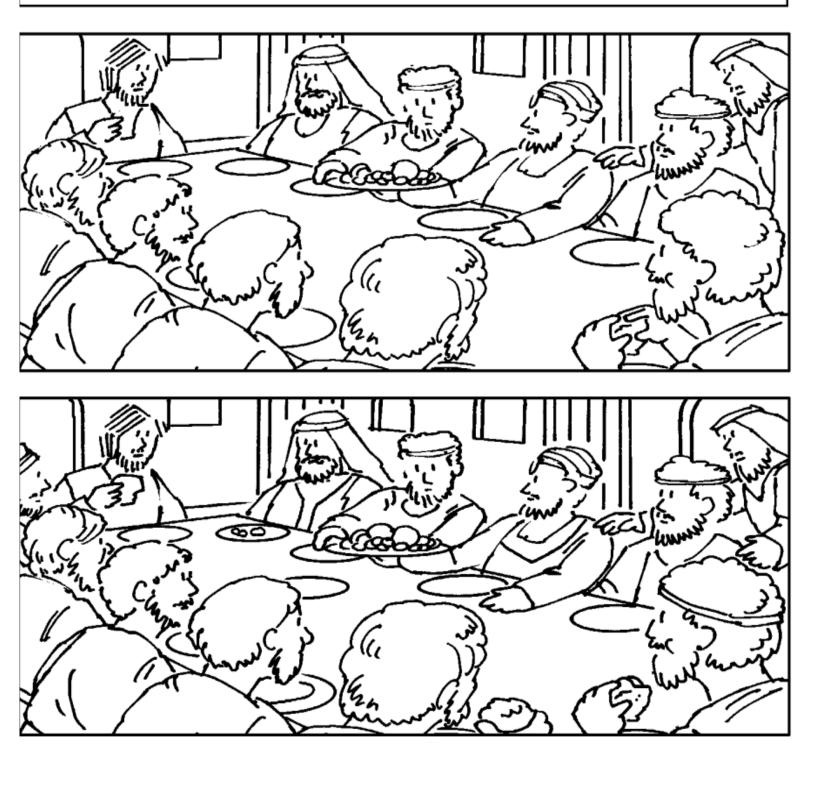

Find 15 differences.

Jesus and the disciples ate dinner at Matthew's house. There were other tax collectors and "sinners" there. The Pharisees asked why Jesus ate with "those" people.

On the lines, write a word that fits each meaning. Then transfer the letters to the lines below.