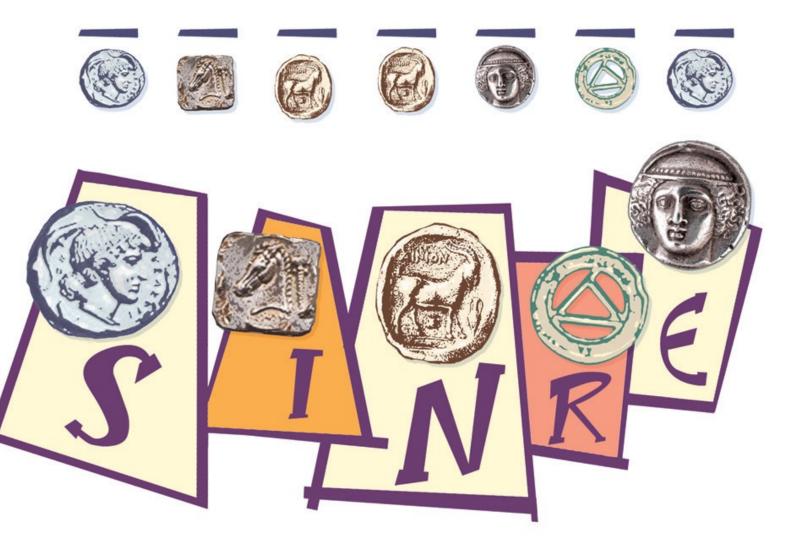

"I have not come to call the righteous, but sinners." (Matthew 9:13, NIV)

Directions: Lots of different coins were used in Bible times. Every new ruler issued a special coin. Use the coins in the boxes to answer the question "Who does God invite to join His family?"